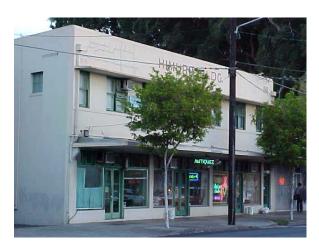

## HIMURO PROPERTY

934 Kapahulu Avenue Honolulu, Hawaii 96816

Conveniently located on Kapahulu Avenue. Across from Leonard's Bakery.

- 934 Kapahulu Ave #7
- 2nd floor office space.
- Gross Rent: \$200/mo
- Excess energy charged for AC and/or lots of business equipment.
- Lease Terms: M-T-M or 6-months lease agreement.
- Zoning: B-2
- TMK: (1) 2-7-31-15
- Parking: No onsite parking
- Features: Convenient location, flexible terms.
- Hours: Mon-Sat, 7AM-6PM