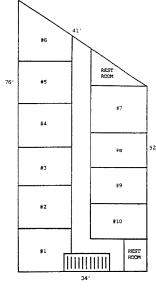

SECOND FLOOR

If you require a small office space; if you need to control your costs; if you would prefer a month-to-month occupancy, we may have the space that will satisfy your requirements.

We have one small office bay available. Each bay is approximately 144 usable square feet (approximately 13' 10" x 10' 5").

Conveniently located on Kapahulu Avenue. Across from Leonard's Bakery.

- 934 Kapahulu Ave #7
- 2nd floor office space.
- Gross Rent: \$200/mo
- Excess energy charged for AC and/or lots of business equipment.
- Lease Terms: M-T-M or 6-months lease agreement.
- Zoning: B-2
- TMK: (1) 2-7-31-15
- Parking: No onsite parking
- Features: Convenient location, flexible terms.
- Hours: Mon-Sat, 7AM-6PM